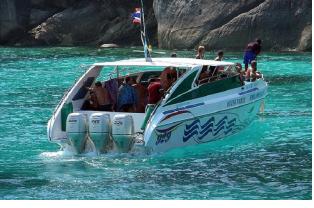

## SPECTACULAR PHANGNGA BAY FROM CRUISE SHIP

## Start City / Phuket Port

Begin your day with a drive to the island's north end and then cross to the Thai mainland via the Thep Krasettree Causeway. Drive to Phang Nga National Park where you board a motorboat and begin your unforgettable cruise through the spectacular and seductive limestone scenery

- A distinctive feature of Phang Nga Bay is the sheer limestone cliffs that jut vertically out of the emerald green water.
- Visit to Lawa Island OR Naka Island for enjoy swimming and relaxing on the beach around 1 hour.
- Continue by cruises to James Bond Island and enjoy lunch on board.
- Transfer by long tail boat to visit James Bond Island (Ping Gan & Tapu Island) then visit Panyi Island (Muslim Village) the floating village where the local people build up their own home over the water surface. You can learn the lifestyle of fishermen and shop for local souvenir.
- Sightseeing Khao Khian and Tum Talu.
- Departure to Hong Island.
- Enjoy for paddle canoeing activity, visit the stalactite and lagoon at Hong Island pass the Mangrove Forest.
- · Cruises to visit Panak Island and return to Phuket with Sunset Cruise.