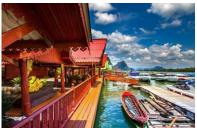

# PHUKET CITY WITH PHROMTHEP CAPE SUNSET FROM CRUISE SHIP

Tour Code: THHKT01BIT Start City / Phuket

Enjoy your day in Phuket and Give yourself a culture and scenic treat of beautiful Phuket in this program and your holidays memories will be enriched with Chalong Temple, old Sino-Portuguese Building, and enjoy best viewpoint of Phuket Sunset at Phromthep Cape

- ATV 30 Minutes be fun with off road routes passing the thick nature of the island.
- Elephant Trekking 30 Minutes enjoy the nature around follow trekking route which the people can not pass the walking.
- Big Buddha The 360 degree top view on the highest mountain, and stunning with the big white pearl Buddha.
- Chalong Temple The most important temple and gorgeous pagoda as well as the other Buddhist architectures.
- Lunch: popular and delicious food restaurant on the beach side.
- 3 beaches View Point On the hill with Karon beach, Kata beach and Kata Noi beach below.
- Promthep Cape Viewpoint The world class point you must see.